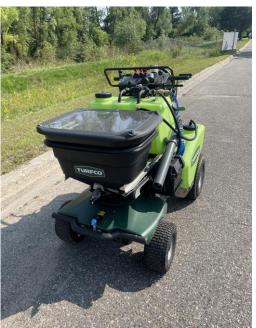

## **T5000 Demo Units**

- 6.4 hours \$15,750
- 2.2 hours \$15,750







# **T3200 Demo Units**

- 2.7 hours \$12,150 (+ T-Flex15 Tank)
- 3.5 hours \$12,150 (+ T-Flex15 Tank)

Demo equipment has been inspected, cleaned, and in great condition. 2-year warranty on all demo equipment







## **XT10 Demo Units**

- 1.2 hours \$12,500
- 2.8 hours \$13,900 (with Seeder Kit)







## **XT5 Demo Unit**

- 4.5 hours \$3,945
- 6.5 hours \$3,945

Demo equipment has been inspected, cleaned, and in great condition. 2-year warranty on all demo equipment







# **KIScutter 12" Sod Cutter**

- 5 hours \$3,095
- 4 hours \$3,095







Demo equipment has been inspected, cleaned, and in great condition. 2-year warranty on all demo equipment