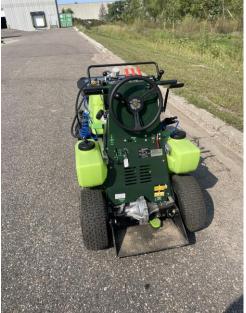

## **XT10 Demo Units**

- 1.2 hours \$12,500
- 2.8 hours \$13,900 (with Seeder Kit)