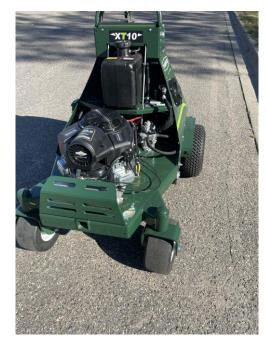

## **XT10 Demo Units**

- 1.2 hours \$12,500
- 2.8 hours \$13,900 (with Seeder Kit)