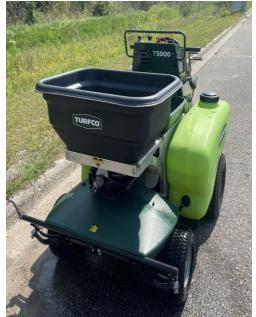

## **T5000 Demo Units**

- 6.4 hours \$15,750
- 2.2 hours \$15,750







# **T3200 Demo Units**

- 2.7 hours \$12,150 (+ T-Flex15 Tank)
- 3.5 hours \$12,150 (+ T-Flex15 Tank)

Demo equipment has been inspected, cleaned, and in great condition. 2-year warranty on all demo equipment







## **XT10 Demo Units**

- 1.2 hours \$12,500
- 2.8 hours \$13,900 (with Seeder Kit)







## **XT5 Demo Unit**

- 4.5 hours \$3,945
- 6.5 hours \$3,945

Demo equipment has been inspected, cleaned, and in great condition. 2-year warranty on all demo equipment







# **KIScutter 12" Sod Cutter**

- 5 hours \$3,095
- 4 hours \$3,095







Demo equipment has been inspected, cleaned, and in great condition. 2-year warranty on all demo equipment