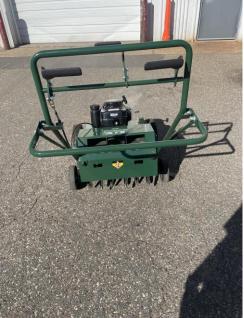

## **XT5 Demo Unit**

- 4.5 hours \$3,945
- 6.5 hours \$3,945

Demo equipment has been inspected, cleaned, and in great condition. 2-year warranty on all demo equipment