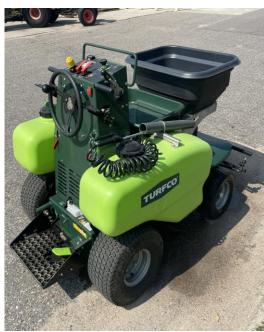

# **T3200 Demo Units**

- 2.7 hours \$12,150 (+ T-Flex15 Tank)
- 3.5 hours \$12,150 (+ T-Flex15 Tank)

Demo equipment has been inspected, cleaned, and in great condition. 2-year warranty on all demo equipment