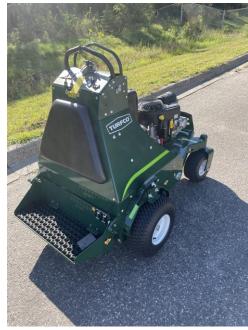

## **XT10 Demo Units**

- 1.2 hours \$12,500
- 2.8 hours \$13,900 (with Seeder Kit)