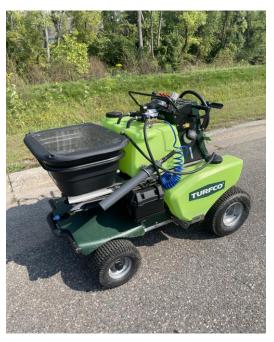

## **XT10 Demo Units**

- 1.2 hours \$12,500
- 2.8 hours \$13,900 (with Seeder Kit)