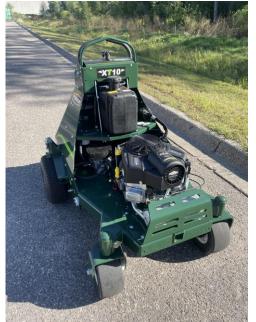

## **XT10 Demo Units**

- 1.2 hours \$12,500
- 2.8 hours \$13,900 (with Seeder Kit)