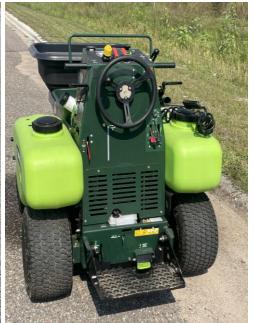

# **T3200 Demo Units**

- 2.7 hours \$12,150 (+ T-Flex15 Tank)
- 3.5 hours \$12,150 (+ T-Flex15 Tank)

Demo equipment has been inspected, cleaned, and in great condition. 2-year warranty on all demo equipment